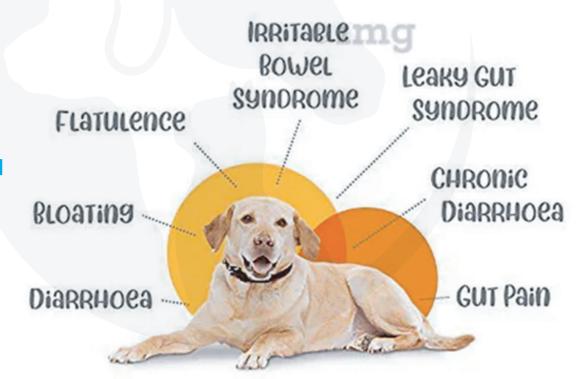

ntain the count of
  good and beneficial bacterial and also further kills harmful bacteria in the
  stomach.
- Supplement for gut and immunity: This Vivaldis Enterosecure immune support cat and dog probiotics tablets helps in improving the health of the gastrointestinal tract and protecting the stomach by causing the excretion of toxins and harmful bacteria. It contains neem extracts that also exhibits anti-inflammatory properties, promotes digestive secretions, and prevent stomach and intestinal problems. It keeps your pets gut beneficial and working healthy.





#### Dosage:

- Chicken flavour Tablets that is easy to administer.
- For cats, small dogs and medium dogs 1 tablet twice a day.
- For large dogs 2 tablets twice a day.

## Helps Prevent



# Enterosecure BD Probiotic & Papaya