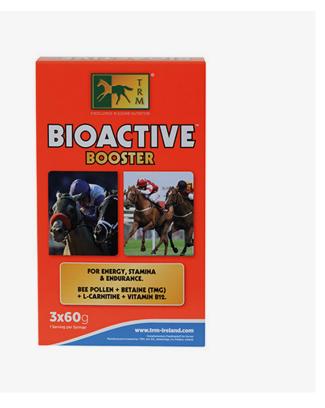

# **Bioactive**

#### **Product Information**

Energy Booster Paste BIOACTIVE is a combination of Vitamin B12, L-Carnitine and Betaine, which have roles in general metabolism, and red blood cell production. It should be added as a complementary feed to a horse's normal feed ration. For Energy, Stamina & Endurance.

#### **Instructions for Proper Use:**

BIOACTIVE should be added to the normal feed ration. All Horses:

Feed 60g (one dispenser) 2 days prior to intense exercise. Feed 60g the day before intense exercise. Feed 60g the morning of intense exercise.

Pack Size: 3 x 60g Tubes